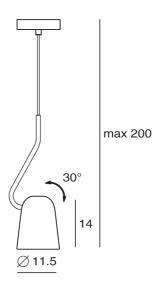

### Product Dimensions

| Materials | Steel            | Source | 1 x E14 30W (Max) | Dimming | Dependent on globe |
|-----------|------------------|--------|-------------------|---------|--------------------|
| Notes     | Adjustable shade |        |                   |         |                    |