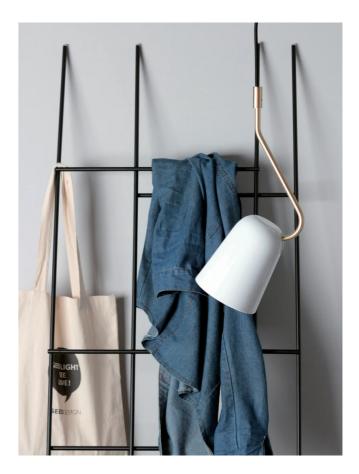

## Dobi Pendant

by Chao-Cheng Chen

Dobi pendant by SEED Design is inspired by the comical bird from Alice in wonderland. Dobi features an adjustable shade with an elongated dome shape. Suspended by a black textile cable, Dobi softens a space with it's subtle curves. Available in three finishes. Design by Chao-Cheng Chan.