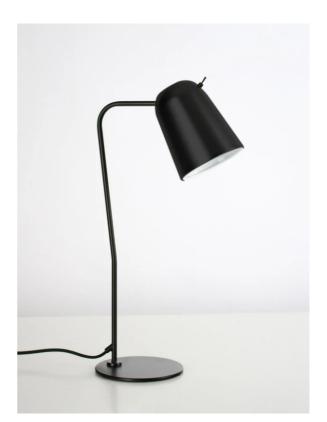

## Dobi Table Lamp

by Chao-Cheng Chen

Dobi table lamp by SEED Design is an extension of the Dodo collection, a design inspired by the comical bird from Alice in wonderland. Like the Dodo, the Dobi is equipped with dip switch, adjustable lamp shade, and elongated dome shape which will soften a space. Ideal as an accent lamp or study lamp. Available in black or white options. Design by Chao-Cheng Chan.

## Melbourne

272 Toorak Rd, South Yarra VIC 3141 melbourne@mondoluce.com 03 9826 2232

Sydney 439 Crown St, Surry Hills NSW 2010 sydney@mondoluce.com 02 9690 2667

**Product Dimensions** 

| Designer | Chao-Cheng Chen |                      |
|----------|-----------------|----------------------|
| Supplier | Seed Design     | 21                   |
| Country  | Taiwan          |                      |
| SKU      | SE LT/DOBI/BK   |                      |
| Finish   | Black           | <u>Ø11.5</u><br>47.5 |
|          |                 |                      |