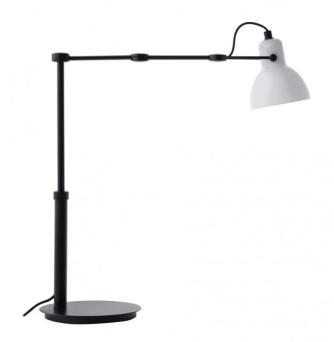

# Laito Mini Table Lamp

by

Laito is inspired by vintage lamp design. With a sturdy aluminium body and opal shade, the Laito boasts an updated classic look without compromising function. The specially designed fishbone structure enhances balance and allows rotation in the lampshade, while the arm provides additional adjustability. Available in black body and base with white shade or brass body and white base with white shade.