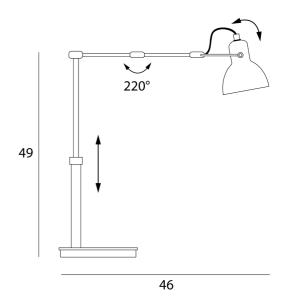

### **Product Dimensions**

MaterialsAluminiumSource1 x G9 33WNotesAdjustable shade, height and arm, in-line switch.