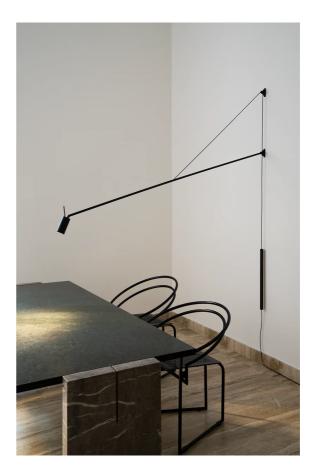

# Swan Wall Light

## by Bernhard Osann

Swan is a dimmable LED wall light for direct lighting. Comprised of a single arm which rotates 40 degrees vertically, with a leathered counterbalance, and 180 degrees horizontally. Its directable cylindric head provides flexibly to orientate the light beam, with optional honeycomb filter for antiglare. The minimalist aluminium structure is painted matte black for contemporary installations. Comes with 3.5m of cable with an inline dimmer switch.

| Designer | Bernhard Osann      |  |  |  |
|----------|---------------------|--|--|--|
| Supplier | Nemo                |  |  |  |
| Country  | Italy               |  |  |  |
| SKU      | NE A/SWAN/BLACK     |  |  |  |
| Finish   | matte black painted |  |  |  |