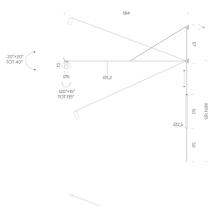

## by Bernhard Osann

Swan is a dimmable LED wall light for direct lighting. Comprised of a single arm which rotates 40 degrees vertically, with a leathered counterbalance, and 180 degrees horizontally. Its directable cylindric head provides flexibly to orientate the light beam, with optional honeycomb filter for antiglare. The minimalist aluminium structure is painted matte black for contemporary installations. Comes with 3.5m of cable with an inline dimmer switch.

#### Sydney

439 Crown St, Surry Hills NSW 2010 sydney@mondoluce.com 02 9690 2667

Product Dimensions

included

| Weight      | 1.5kg                 | Materials | Aluminium structure,<br>leathered counterweight | Source | 15W LED                                |
|-------------|-----------------------|-----------|-------------------------------------------------|--------|----------------------------------------|
| Colour Temp | 2700K                 | Output    | 839lm                                           | CRI    | 90                                     |
| Emission    | orientable 60 degrees | Dimming   | Dimmer on cable                                 | Notes  | Cable length 3.5m, honeycomb accessory |