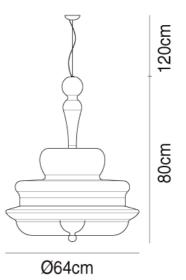

## **Product Dimensions**

| Weight    | 17kg | Materials | Blown Glass        |
|-----------|------|-----------|--------------------|
| IP Rating | IP20 | Dimming   | Dependent on globe |

Source 5 x E14 60W (Max)