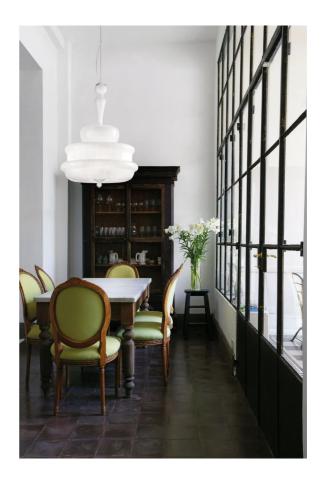

## Novecento Pendant

by Romani Saccani Architetti Associati

Novecento Pendant takes the classic shape of the Murano chandelier and reconstructs it in a 360 degree glass outline, retaining characteristics of the traditional Murano design with an updated aesthetic. Suited to both classic and contemporary atmospheres in residential or commercial settings. Available in three sizes with crystal or white finish.