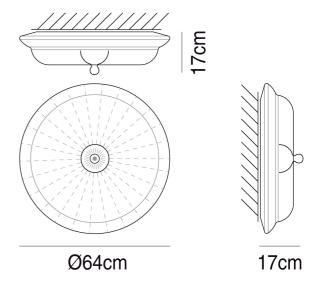

### **Product Dimensions**

| Weight    | 9kg  | Materials | Blown Glass        | Source | 5 x E14 60W (Max)            |
|-----------|------|-----------|--------------------|--------|------------------------------|
| IP Rating | IP20 | Dimming   | Dependent on globe | Notes  | Hand made, mouth-blown glass |