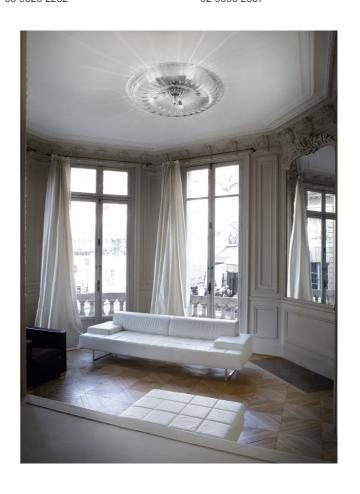

# Novecento Ceiling Light

by Romani Saccani Architetti Associati

A member of the Novecento family of Murano glass fittings from Vistosi. Mouth-blown glass is hand-shaped to a design inspired by the traditional Murano chandelier. Suited to both classic and contemporary aesthetics in residential or commercial settings. Available in crystal or white finish.