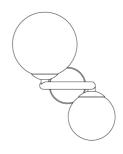

## Puppet Ring Wall Light

by Romani Saccani Architetti Associati

A re-imagining of the now modern classic Puppet collection, the Puppet Ring wall light is a new innovation from Romani Saccani Achitetti Associati. In line with the original collection, Puppet Ring incorporates delicate mouth blown crystal diffusers, each imbued with an irregular lined degrade finish which produces a soft cloudy pattern on surrounding surfaces. It's unique "ring" like frame imbues the updated collection with an air of contemporary elegance. Wall light available in brass or black frame with smoke, amber, crystal or white glass diffusers.