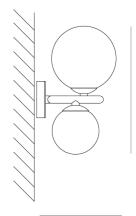

## **Product Dimensions**

44cm

Ø16cm

Source

27cm

2 x G9 60W (Max)

| Weight    | 4kg  | Materials | Blown Glass        |
|-----------|------|-----------|--------------------|
| IP Rating | IP20 | Dimming   | Dependent on globe |