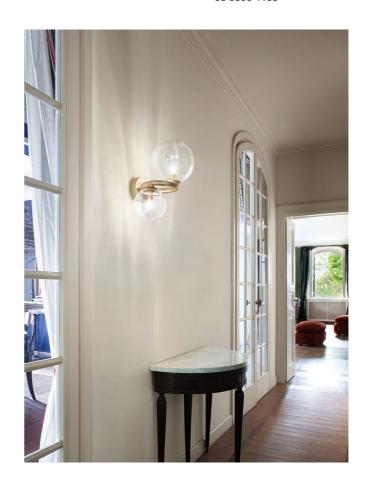

## Puppet Ring Wall Light

by Romani Saccani Architetti Associati

A re-imagining of the now modern classic Puppet collection, the Puppet Ring wall light is a new innovation from Romani Saccani Achitetti Associati. In line with the original collection, Puppet Ring incorporates delicate mouth blown crystal diffusers, each imbued with an irregular lined degrade finish which produces a soft cloudy pattern on surrounding surfaces. It's unique "ring" like frame imbues the updated collection with an air of contemporary elegance. Wall light available in brass or black frame with smoke, amber, crystal or white glass diffusers.