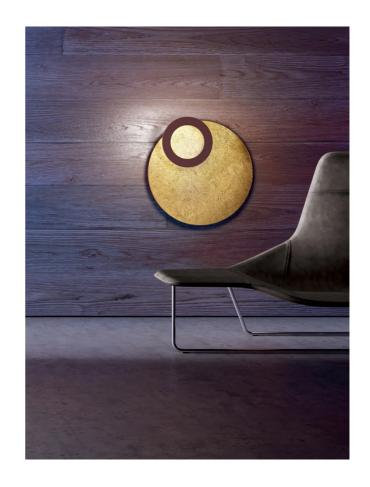

## Vera Large Wall & Ceiling

by Marco Pagnoncelli

The versatile Vera lamp is composed of a large reflective base where a luminous brushed aluminium disc rests. The light disc be manually rotated 360 degrees, allowing the user to customise illumination. Vera is equipped with a high output LED and can be installed as wall or ceiling lamp. Available in a variety of sizes and finishes for any application. The large size and unique design of the Vera is ideal for feature lighting in contemporary spaces.

| Designer | Marco Pagnoncelli          |  |  |
|----------|----------------------------|--|--|
| Supplier | Icone                      |  |  |
| Country  | Italy                      |  |  |
| SKU      | IC A/VERA/50/GOLDLEAF/RUST |  |  |
| Finish   | Goldleaf + Rust            |  |  |