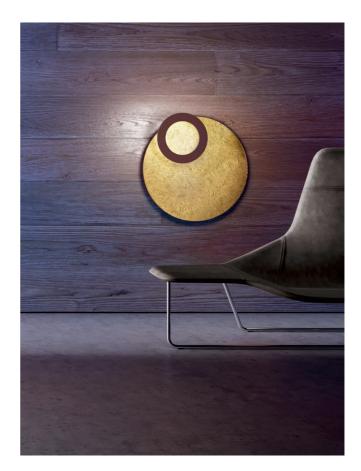

## Vera Large Wall & Ceiling

by Marco Pagnoncelli

The versatile Vera lamp is composed of a large reflective base where a luminous brushed aluminium disc rests. The light disc be manually rotated 360 degrees, allowing the user to customise illumination. Vera is equipped with a high output LED and can be installed as wall or ceiling lamp. Available in a variety of sizes and finishes for any application. The large size and unique design of the Vera is ideal for feature lighting in contemporary spaces.