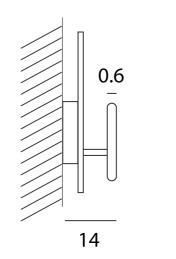

Ø50

| Materials | Aluminium | Source   | 16.8W LED      | Colour Temp | 3000K |
|-----------|-----------|----------|----------------|-------------|-------|
| Output    | 2598lm    | Emission | Indirect light | Dimming     | TRIAC |