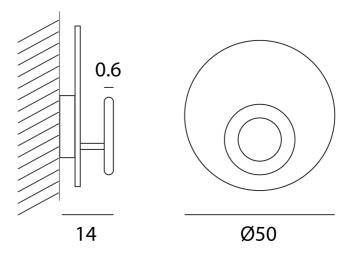

## **Product Dimensions**

| Materials | Aluminium | Source   | 16.8W LED      | Colour Temp | 3000K |
|-----------|-----------|----------|----------------|-------------|-------|
| Output    | 2598lm    | Emission | Indirect light | Dimming     | TRIAC |