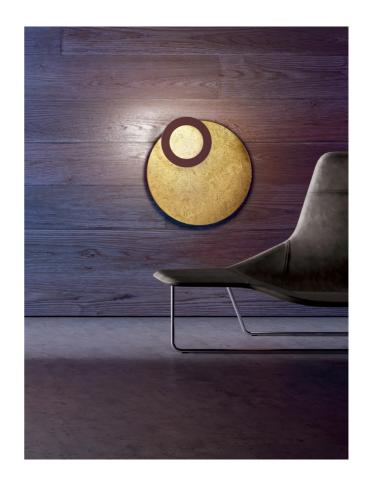

## Vera Large Wall & Ceiling

by Marco Pagnoncelli

The versatile Vera lamp is composed of a large reflective base where a luminous brushed aluminium disc rests. The light disc be manually rotated 360 degrees, allowing the user to customise illumination. Vera is equipped with a high output LED and can be installed as wall or ceiling lamp. Available in a variety of sizes and finishes for any application. The large size and unique design of the Vera is ideal for feature lighting in contemporary spaces.