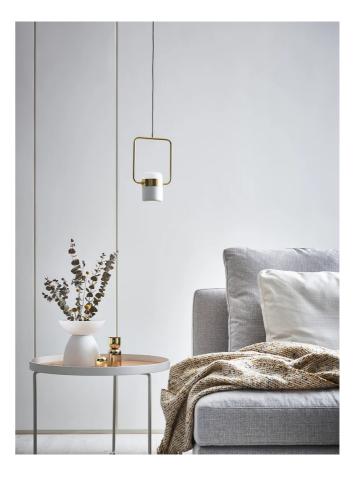

## Ling Pendant

by Hui Lun Li

The Ling Pendant is inspired by the iconic patterned metalfences which were constructed around balconies and windows in early Taiwan. Matt brass metal rings elegantly compliment a white frosted glass shade for a unique contemporary look. Interior reflectors soften the embedded LED light source for ambient illumination, with built-in dimmable driver and adjustable shade for added versatility. Available in vertical or horizontal versions.