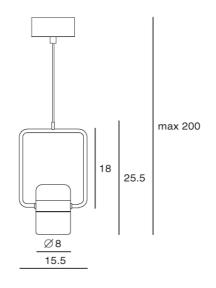

## Product Dimensions

| Materials | Glass            | Source | 6W LED | Colour Temp | 3000K |
|-----------|------------------|--------|--------|-------------|-------|
| Output    | 520lm            | CRI    | 90     | Dimming     | PHASE |
| Notes     | Adjustable shade |        |        |             |       |