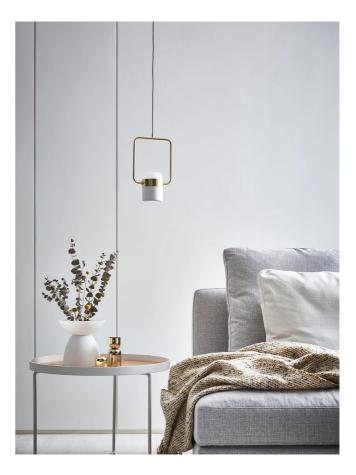

## Ling Pendant

by Hui Lun Li

The Ling Pendant is inspired by the iconic patterned metalfences which were constructed around balconies and windows in early Taiwan. Matt brass metal rings elegantly compliment a white frosted glass shade for a unique contemporary look. Interior reflectors soften the embedded LED light source for ambient illumination, with built-in dimmable driver and adjustable shade for added versatility. Available in vertical or horizontal versions.