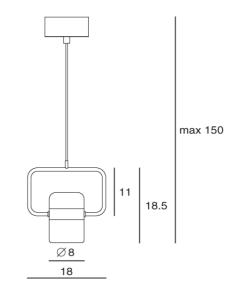

**Product Dimensions** 

| Materials | Glass            | Source | 6W LED | Colour Temp | 3000K |
|-----------|------------------|--------|--------|-------------|-------|
| Output    | 520lm            | CRI    | 90     | Dimming     | PHASE |
| Notes     | Adjustable shade |        |        |             |       |