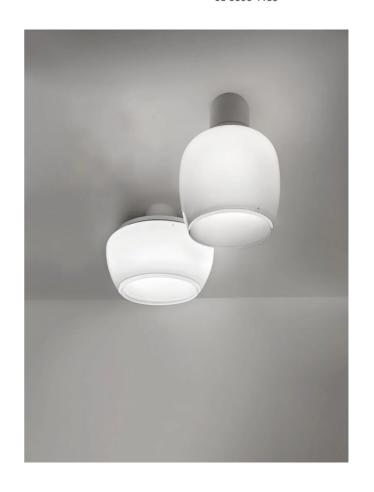

## Implode Ceiling Light

by Gregorio Spini

A collection which represents the illusion of a surface created by the implosion of a volume. Implode is made up of a gradation of multiple layers of white and transparent hand blown Italian Murano glass. Ceiling light available in two sizes. Design by Gregorio Spini for Vistosi.