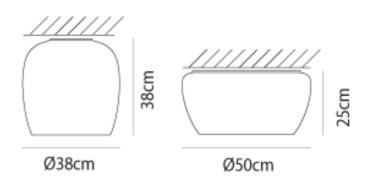

| Designer | Gregorio Spini   |
|----------|------------------|
| Supplier | Vistosi          |
| Country  | Italy            |
| SKU      | VI PL/IMPLODE/50 |
| Size     | 50cm             |
|          |                  |

**Product Dimensions** 

| Weight    | 12kg | Materials | Blown Glass        | Source | 3 x E27 100W (Max) |
|-----------|------|-----------|--------------------|--------|--------------------|
| IP Rating | IP20 | Dimming   | Dependent on globe |        |                    |