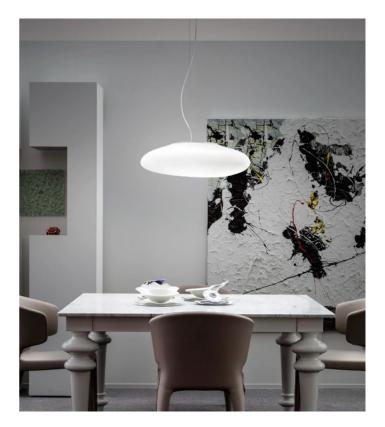

## **Neochic Pendant Light**

## by Chiaramonte & Marin

The Neochic collection is inspired by the natural effect that water and wind make on stone. The pendants unique and simple form of smooth gradients compliments a contemporary setting. Made of mouth blown glass with matt white finish. Available in a variety of sizes. Design by Chiaromonte & Marin for Vistosi.

**Product Dimensions** 

 Weight
 4.5kg
 Materials
 Blown Glass
 Source
 2 x E27 77W (Max)

 IP Rating
 IP20
 Dimming
 Dependent on globe
 IP20

| Designer | Chiaramonte & Marin |
|----------|---------------------|
| Supplier | Vistosi             |
| Country  | Italy               |
| SKU      | VI S/NEOCHIC/M      |
| Size     | Μ                   |
|          |                     |