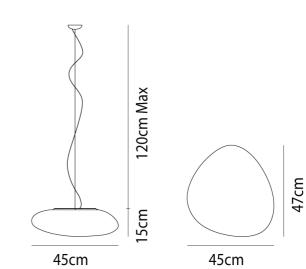

**Product Dimensions** 

 Weight
 4.5kg
 Materials
 Blown Glass
 Source
 2 x E27 77W (Max)

 IP Rating
 IP20
 Dimming
 Dependent on globe
 IP20

| Designer | Chiaramonte & Marin |
|----------|---------------------|
| Supplier | Vistosi             |
| Country  | Italy               |
| SKU      | VI S/NEOCHIC/M      |
| Size     | Μ                   |
|          |                     |