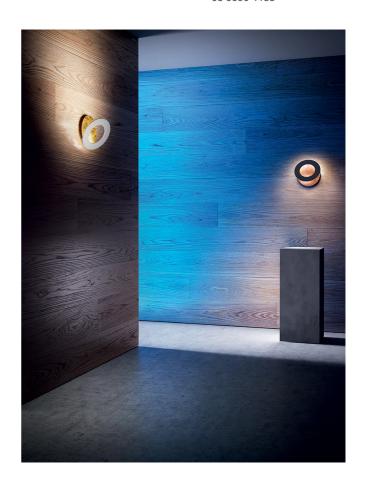

## Vera Wall & Ceiling

by Marco Pagnoncelli

The versatile Vera lamp is composed of a reflective disc where a luminous brushed aluminium ring rests. The light disc be manually adjusted 360 degrees parallel and 90 degrees perpendicular to the wall, providing a wide array of direct or indirect lighting options. Vera is equipped with a high output LED and can be installed as wall or ceiling lamp. Available as 21cm, 26cm, or 31cm version in a variety of finish options. The simple, elegant design of the Vera makes it ideal for contemporary interiors.