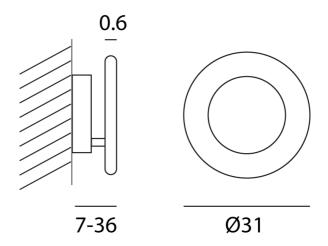

## Vera Wall & Ceiling

by Marco Pagnoncelli

The versatile Vera lamp is composed of a reflective disc where a luminous brushed aluminium ring rests. The light disc be manually adjusted 360 degrees parallel and 90 degrees perpendicular to the wall, providing a wide array of direct or indirect lighting options. Vera is equipped with a high output LED and can be installed as wall or ceiling lamp. Available as 21cm, 26cm, or 31cm version in a variety of finish options. The simple, elegant design of the Vera makes it ideal for contemporary interiors.

Product Dimensions

| Materials | Aluminium | Source   | 25.2W LED      | Colour Temp | 3000K |
|-----------|-----------|----------|----------------|-------------|-------|
| Output    | 3697lm    | Emission | Indirect light | Dimming     | TRIAC |