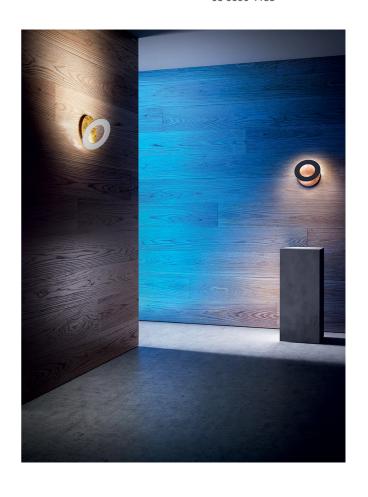

## Vera Wall & Ceiling

by Marco Pagnoncelli

The versatile Vera lamp is composed of a reflective disc where a luminous brushed aluminium ring rests. The light disc be manually adjusted 360 degrees parallel and 90 degrees perpendicular to the wall, providing a wide array of direct or indirect lighting options. Vera is equipped with a high output LED and can be installed as wall or ceiling lamp. Available as 21cm, 26cm, or 31cm version in a variety of finish options. The simple, elegant design of the Vera makes it ideal for contemporary interiors.