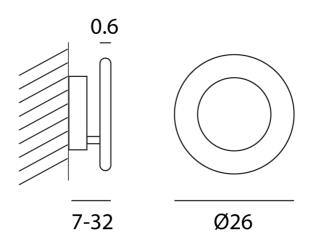

Product Dimensions

| Materials | Aluminium | Source   | 16.8W LED      | Colour Temp | 3000K |
|-----------|-----------|----------|----------------|-------------|-------|
| Output    | 2598lm    | Emission | Indirect light | Dimming     | TRIAC |