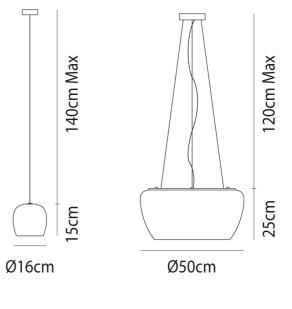

VI S/IMPLODE/16

Vistosi

Italy

16cm

A collection which represents the illusion of a surface created by the implosion of a volume. Implode is made up of a gradation of multiple layers of white and transparent hand blown Italian Murano glass. Pendant light available in 2 sizes. Design by Gregorio Spini for Vistosi.

| Weight    | 2kg  | Materials | Blown Glass        | Source | 1 x G9 75W (Max) |
|-----------|------|-----------|--------------------|--------|------------------|
| IP Rating | IP20 | Dimming   | Dependent on globe |        |                  |