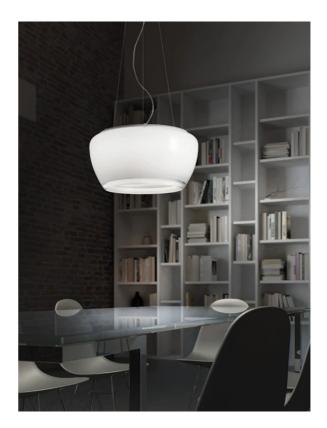

## Implode Suspension Pendant

by Gregorio Spini

Designer

Supplier

Country

SKU

Size

Gregorio Spini

VI S/IMPLODE/16

Vistosi

Italy

16cm

A collection which represents the illusion of a surface created by the implosion of a volume. Implode is made up of a gradation of multiple layers of white and transparent hand blown Italian Murano glass. Pendant light available in 2 sizes. Design by Gregorio Spini for Vistosi.