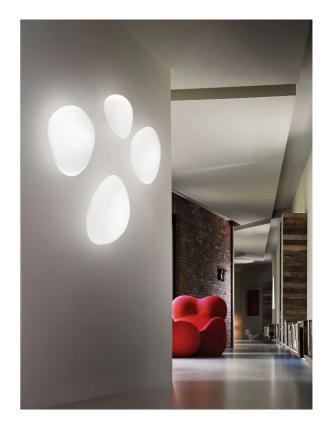

## **Neochic Wall Ceiling**

### by Chiaramonte & Marin

The Neochic collection is inspired by the natural effect that water and wind make on stone. The versatile fitting can be installed on ceilings or walls, while it's unique and simple form of smooth gradients compliments a contemporary setting. Made of mouth blown glass with matt white finish. Available in a variety of sizes. Design by Chiaromonte & Marin for Vistosi.