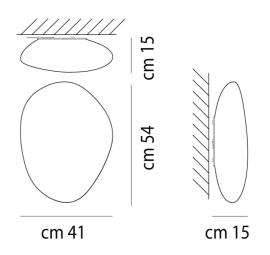

DesignerChiaramonte & MarinSupplierVistosiCountryItalySKUVI PL/NEOCHIC/RSizeR

Product Dimensions

| Weight    | 4.5kg | Materials | Blown Glass        | Source | 2 x E27 77W (Max) |
|-----------|-------|-----------|--------------------|--------|-------------------|
| IP Rating | IP20  | Dimming   | Dependent on globe |        |                   |