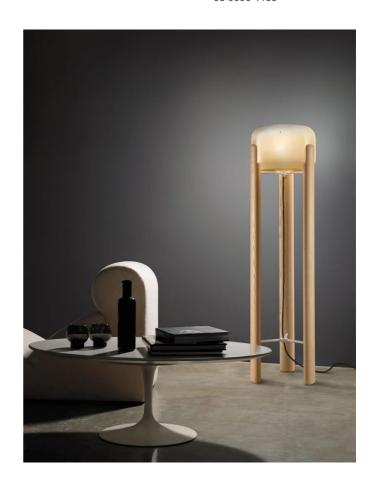

## Sata Floor Lamp

by Favaretto&Partners

Designed by Favaretto&Partners for Vistosi, the Sata Floor Lamp is characterized by the combination of hand blown Murano glass accented with a wooden geometric base upon which the light source rests. The elegant design and beautiful materials make the Sata floor lamp perfect for classic or modern spaces where wood tones are the central motif or complimentary accent. Available in white glass with black wood frame or amber glass with natural wood frame. Sata's design is critically acclaimed, having been awarded a GERMAN DESIGN AWARD for 2019 as well as a GOOD DESIGN AWARD in 2017, a global awards program for design excellence run by the Chicago Athenaeum Museum of Architecture and Design.