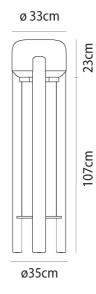

## **Product Dimensions**

| Weight | 15kg | Materials | Blown Glass, Wood | Source | 1 x E27 70W (Max) |
|--------|------|-----------|-------------------|--------|-------------------|
|        |      |           |                   |        |                   |