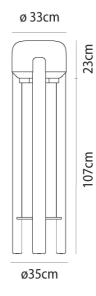

## **Product Dimensions**

| Weight | 15kg | Materials | Blown Glass, Wood | Source | 1 x E27 70W (Max) |
|--------|------|-----------|-------------------|--------|-------------------|
|        |      |           |                   |        |                   |