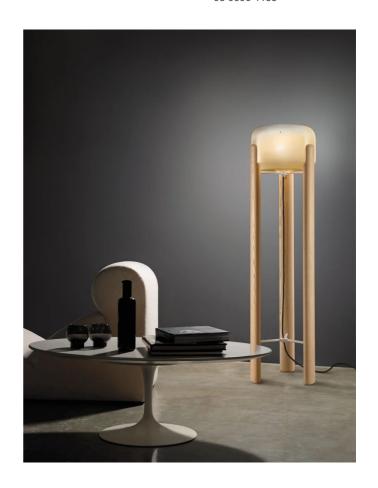

## Sata Floor Lamp

## by Favaretto&Partners

Designed by Favaretto&Partners for Vistosi, the Sata Floor Lamp is characterized by the combination of hand blown Murano glass accented with a wooden geometric base upon which the light source rests. The elegant design and beautiful materials make the Sata floor lamp perfect for classic or modern spaces where wood tones are the central motif or complimentary accent. Available in white glass with black wood frame or amber glass with natural wood frame. Sata's design is critically acclaimed, having been awarded a GERMAN DESIGN AWARD for 2019 as well as a GOOD DESIGN AWARD in 2017, a global awards program for design excellence run by the Chicago Athenaeum Museum of Architecture and Design.