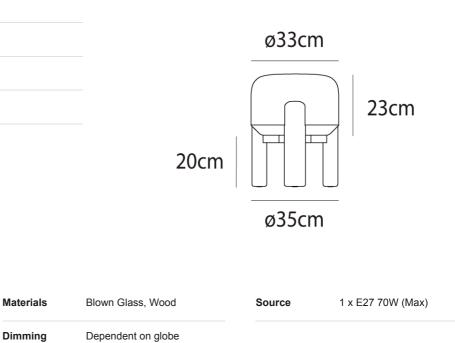

Product Dimensions

| Designer | Favaretto&Partners |
|----------|--------------------|
| Supplier | Vistosi            |
| Country  | Italy              |
| SKU      | VI LT/SATA/WH      |
| Finish   | White + Black      |