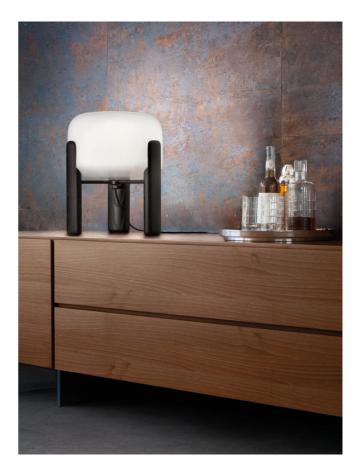

## Sata Table Lamp

## by Favaretto&Partners

Designed by Favaretto&Partners for Vistosi, the Sata Table Lamp is characterized by the combination of hand blown Murano glass accented with a wooden geometric base upon which the light source rests. The elegant design and beautiful materials make the Sata table lamp perfect for classic or modern spaces where wood tones are the central motif or complimentary accent. Available in white glass with black wood frame or amber glass with natural wood frame. Sata's design is critically acclaimed, having been awarded a GERMAN DESIGN AWARD for 2019 as well as a GOOD DESIGN AWARD in 2017, a global awards program for design excellence run by the Chicago Athenaeum Museum of Architecture and Design.