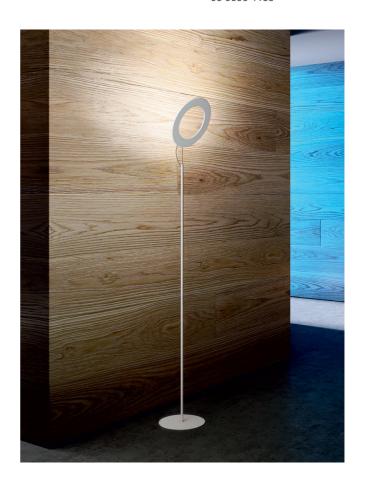

## Vera Floor Lamp

by Marco Pagnoncelli

Best positioned in front of a surface, Vera washes a wall with ambient light emitted from the light disc. Aluminium construction with a high output 25.2W LED source. The unique design of the Vera makes it well suited to contemporary spaces.