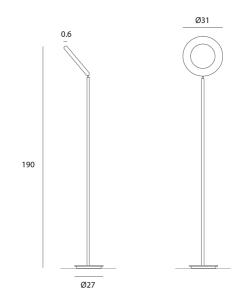

## Product Dimensions

| Materials | Aluminium | Source | 25.2W LED | Colour Temp | 3000K |  |
|-----------|-----------|--------|-----------|-------------|-------|--|
| Output    | 3897lm    |        |           |             |       |  |