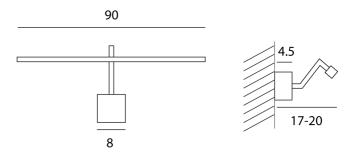

## **Product Dimensions**

| Materials | Aluminium       | Source | 10.56W LED | Colour Temp | 3000K        |
|-----------|-----------------|--------|------------|-------------|--------------|
| Output    | 880lm           | CRI    | 90         | Dimming     | Non-Dimmable |
| Notes     | Adjustable head |        |            |             |              |