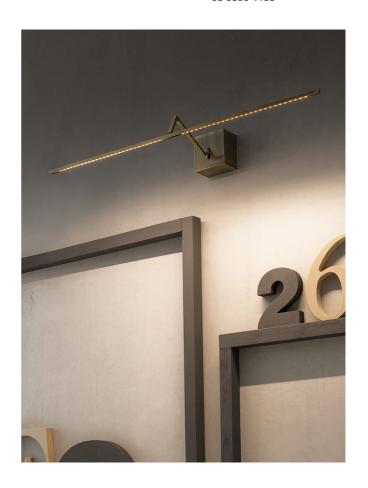

## Zeta Wall Light

by Marco Pagnoncelli

Made in Italy, the Zeta LED Wall lamp provides modern functionality in an elegant form. The head is adjustable on a horizontal axis allowing for direct or indirect light emission, making it ideal for illumination of wall art. Fine aluminium construction with brushed brass finish.

| Designer | Marco Pagnoncelli |
|----------|-------------------|
| Supplier | Icone             |
| Country  | Italy             |
| SKU      | IC A/ZETA/90/BBZ  |
| Finish   | Brushed Brass     |