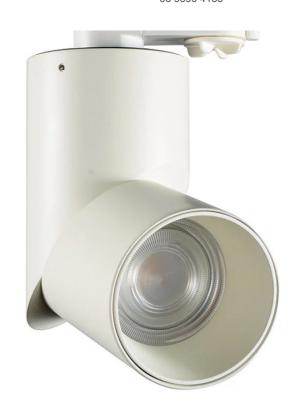

## Sammispot Track Light

by

The Sammispot adjustable LED track spot has a 30 degree beam spread. Includes an integral dimmable driver. Available in black or white.

| Supplier | Studio Italia      |
|----------|--------------------|
| Country  | China              |
| SKU      | LT TK/SAMMISPOT/WH |
| Finish   | White              |
|          |                    |