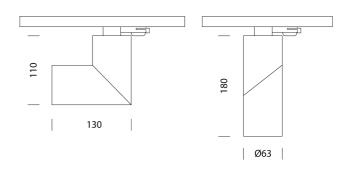

## Product Dimensions

| Materials | Aluminium | Source | 9W LED                                                                           | Colour Temp | 3000K          |
|-----------|-----------|--------|----------------------------------------------------------------------------------|-------------|----------------|
| Output    | 800lm     | CRI    | 90                                                                               | Emission    | 30 degree beam |
| Dimming   | PHASE     | Notes  | Adjustable angle, built in dimmable driver, compatible with single circuit track |             |                |