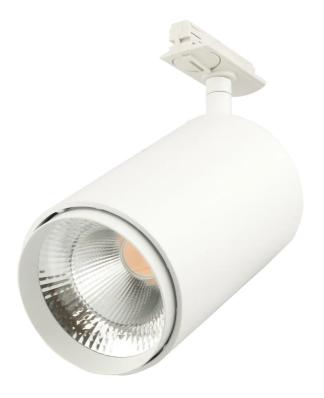

## Deko Shoplighter 1 Circuit Track Light

by

Supplier

Country

SKU

Finish

White

Deko is a high output track spotlight compatible with a single circuit track. Affordable and accessible, this high output fitting is ideal for a retail applications. Available in black or white.