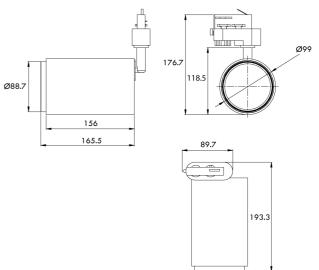

Studio Italia China LT TK/DEKO/WH Product Dimensions

| Weight    | 1.2kg  | Source  | 30W LED      | Colour Temp | 3000K          |
|-----------|--------|---------|--------------|-------------|----------------|
| Output    | 2900lm | CRI     | 90           | Emission    | 38 degree beam |
| IP Rating | IP42   | Dimming | Non-Dimmable |             |                |