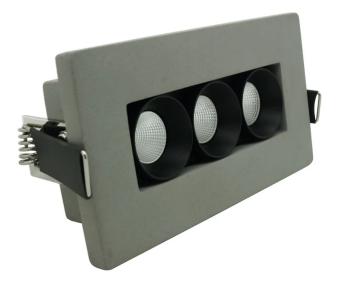

## Cement 3 LED Recessed Downlight

by

Cement 3 downlight with black interior. Cement body with simple design for modern applications. 11w LED, 3000k, 800lm, CRI 90, dimmable. Driver supplied. Suited for residential and commercial spaces with bulk quantities available to order.