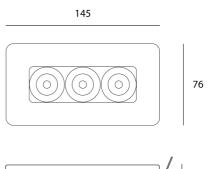

## **Product Dimensions**

| Materials | Cement | Source | 11W LED | Colour Temp | 3000K |
|-----------|--------|--------|---------|-------------|-------|
| Output    | 800lm  | CRI    | 90      | Dimming     | PHASE |