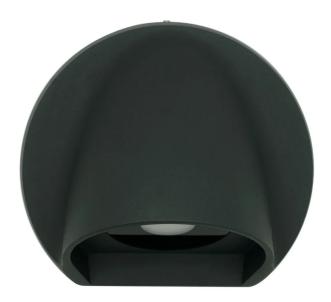

## Tilo Outdoor Wall Light

by

Tilo outdoor wall light in anti-corrosive anthracite finish. 6w LED, 3000k, 330lm, CRI 80, dimmable. Tilo has an ingress protection of IP65 and an impact protection of IK07 for outdoor applications. The fixture's minimalist design allows for installations within most styles.