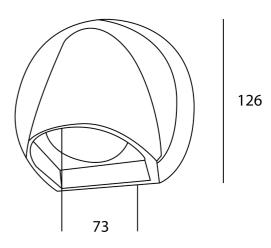

| Supplier | Studio Italia    |
|----------|------------------|
| Country  | China            |
| SKU      | SI A/TILO/6W/ANT |
| Finish   | Anthracite       |

**Product Dimensions** 

| Materials | Aluminium | Source | 6W LED | Colour Temp | 3000K       |
|-----------|-----------|--------|--------|-------------|-------------|
| Output    | 330lm     | CRI    | 80     | IP Rating   | IP65 / IK07 |
| Dimming   | PHASE     |        |        |             |             |