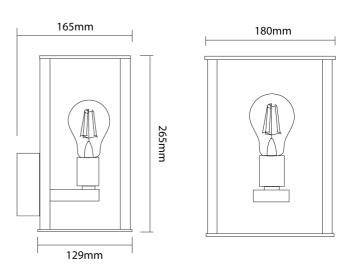

## **Product Dimensions**

| Materials | Aluminium          | Source | 1 x E27 42W (Max) | IP Rating | IP44 |  |
|-----------|--------------------|--------|-------------------|-----------|------|--|
| Dimming   | Dependent on globe |        |                   |           |      |  |