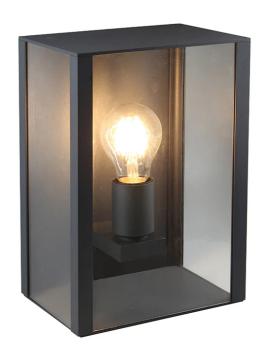

## Retro Outdoor Wall Light

by

A minimalist retro inspired outdoor wall light in anthracite finish. IP44 rating for exterior applications and takes 1 x E27 globe. Features in & out cable entries. French designed.