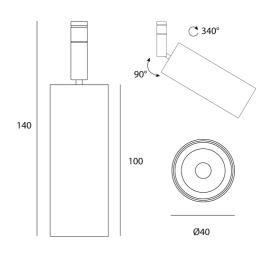

## Penne 12V Mini LED Track Light

by

Penne 12v Mini Track light available in black or white finish. CREE 12v LED, 3000k, 600lm, CRI 90, 6.3w with 40 degree beam spread. Adjustable to a 90 degree with 340 degree rotation. Flicker free. The compact size and adjustability of the Penne track light makes it ideal for retail and gallery installations. Please note that the Penne is only mountable on 12V track.

## **Product Dimensions**

| Materials | Aluminium                  | Source   | 6.3W LED       | Colour Temp | 3000K        |  |
|-----------|----------------------------|----------|----------------|-------------|--------------|--|
| CRI       | 90+                        | Emission | 40 degree beam | Dimming     | Non-Dimmable |  |
| Notes     | Adjustable 90 degree angle |          |                |             |              |  |