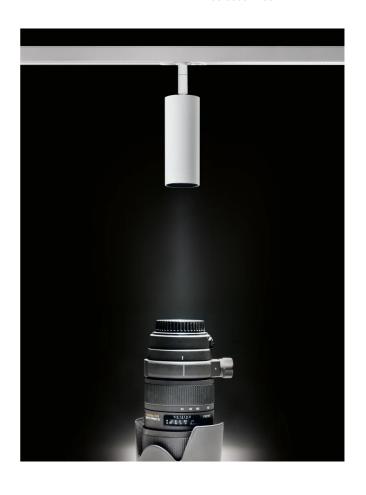

## Penne 12V Mini LED Track Light

by

Penne 12v Mini Track light available in black or white finish. CREE 12v LED, 3000k, 600lm, CRI 90, 6.3w with 40 degree beam spread. Adjustable to a 90 degree with 340 degree rotation. Flicker free. The compact size and adjustability of the Penne track light makes it ideal for retail and gallery installations. Please note that the Penne is only mountable on 12V track.