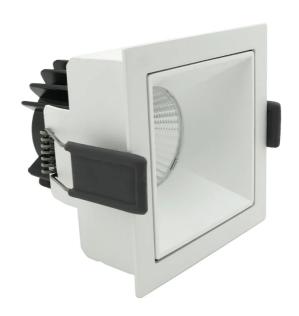

## Rubic 1 Square Downlight

by

Rubic 1 Square downlight in white finish. CREE 12w LED, 3000k, 800lm, CRI 90, dimmable with 38 degree beam spread. Driver supplied. Ideal for contemporary residential and commercial projects with bulk quantities available to order.

| Supplier | Studio Italia |
|----------|---------------|
| Country  | China         |
| SKU      | SI RUBIC/1/WH |
| Finish   | White         |