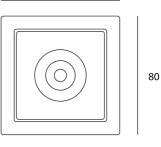

## Product Dimensions

80

| 7 | 5 |
|---|---|
|   |   |

| Materials | Aluminium |
|-----------|-----------|
| Output    | 800lm     |
| IP Rating | IP32      |

| Source  | 12W LED |
|---------|---------|
| CRI     | 90      |
| Dimming | PHASE   |
|         |         |