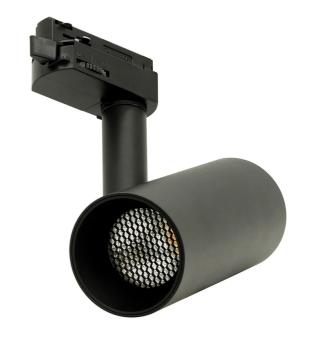

## A-tek Track Light

by

A-TEK is a highly adjustable LED track spotlight. Made from aluminium and available in black or white finish, A-TEK features a sleek minimalist design for contemporary interiors. Adjustable on both X and Y axis for optimal direction of light source. Equipped with a 12W COB LED, with 25 degree beam spread. Ideal for commercial applications with bulk quantities available.

| Supplier | Studio Italia          |
|----------|------------------------|
| Country  | China                  |
| SKU      | SI TK/ATEK/12W/DIMM/BK |
| Finish   | Black                  |
| Version  | Dimmable               |
|          |                        |