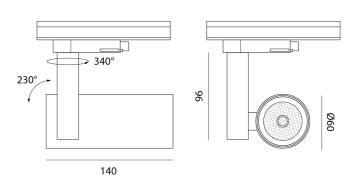

degree adjustable angle

## **Product Dimensions**

| Materials | Aluminium                   | Source   | 12W LED        | Colour Temp | 3000K |
|-----------|-----------------------------|----------|----------------|-------------|-------|
| CRI       | 80                          | Emission | 25 degree beam | Dimming     | PHASE |
| Notes     | 350 degree rotation with 90 |          |                |             |       |