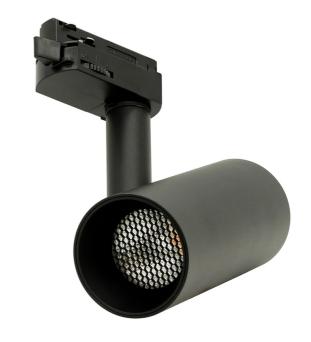

## A-tek Track Light

by

A-TEK is a highly adjustable LED track spotlight. Made from aluminium and available in black or white finish, A-TEK features a sleek minimalist design for contemporary interiors. Adjustable on both X and Y axis for optimal direction of light source. Equipped with a 12W COB LED, with 25 degree beam spread. Ideal for commercial applications with bulk quantities available.