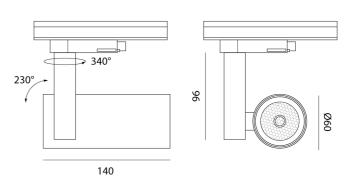

degree adjustable angle

## **Product Dimensions**

| Materials | Aluminium                   | Source   | 12W LED        | Colour Temp | 3000K |
|-----------|-----------------------------|----------|----------------|-------------|-------|
| CRI       | 80                          | Emission | 25 degree beam | Dimming     | PHASE |
| Notes     | 350 degree rotation with 90 |          |                |             |       |