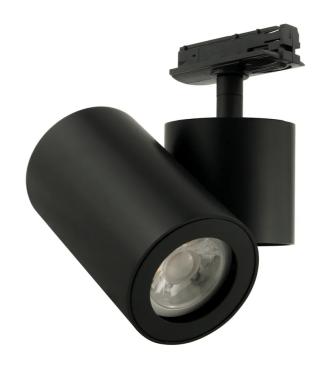

## Barro Single Track Spotlight

by

The French designed Barro Single is an adjustable track spotlight with a clean yet soft design ideal for a range of spaces. Compatible with single circuit tracks. Takes 1 x GU10 35W (Max) LED or halogen globes. Available in black finish.

| Supplier | Studio Italia    |
|----------|------------------|
| Country  | China            |
| SKU      | SI TK/BARRO/1/BK |
| Finish   | Black            |