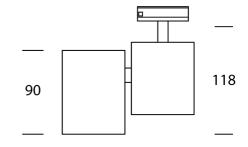

## **Product Dimensions**

| Materials | Aluminium | Source | 1 x GU10 35W (Max) | Dimming | Dependent on globe |
|-----------|-----------|--------|--------------------|---------|--------------------|
|-----------|-----------|--------|--------------------|---------|--------------------|