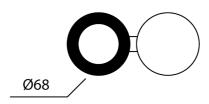

## **Product Dimensions**

| Materials | Aluminium | Source | 1 x GU10 35W (Max) | Dimming | Dependent on globe |
|-----------|-----------|--------|--------------------|---------|--------------------|
|-----------|-----------|--------|--------------------|---------|--------------------|