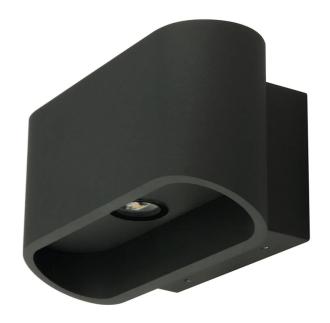

## Orsay Exterior Down Light

by

Orsay is an exterior grade wall light with a single in-built 5W LED for indirect illumination. The fitting has a minimalist contemporary design for easy integration with most outdoor aesthetics. Orsay has an ingress protection of IP55 and an impact protection of IK04 with an anti-corrosive finish. Available in Sandy anthracite.