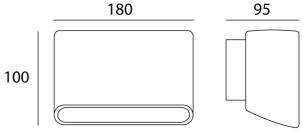

| Supplier | Studio Italia     |
|----------|-------------------|
| Country  | China             |
| SKU      | SI A/ORSAY/EX/ANT |
| Finish   | Anthracite        |

**Product Dimensions** 

| Materials | Aluminium    |
|-----------|--------------|
| Output    | 420lm        |
| Dimming   | Non-Dimmable |