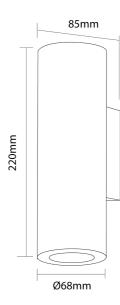

| Product | Dimensions | \$ |
|---------|------------|----|

| Materials | Aluminium | Source | 2 x 3.5W LED |
|-----------|-----------|--------|--------------|
| Output    | 650lm     | CRI    | 90           |
| Dimming   | PHASE     |        |              |