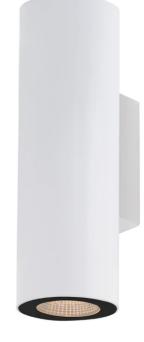

## Barro Up & Down Wall Light

by

Supplier

Country

SKU

Finish

Studio Italia

SI A/BARRO/2/LED/BK

China

Black

The French designed BARRO collection uses simple cylindrical shapes for a clean contemporary look. The Barro Up & Down wall light produces double emission via two LED sources. Available in black or white finish.