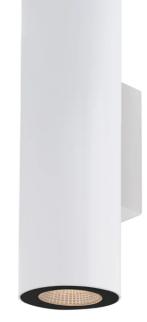

## Barro Up & Down Wall Light

by

Supplier

Country

SKU

Finish

Studio Italia

SI A/BARRO/2/LED/WH

China

White

The French designed BARRO collection uses simple cylindrical shapes for a clean contemporary look. The Barro Up & Down wall light produces double emission via two LED sources. Available in black or white finish.