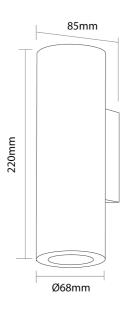

**Product Dimensions** 

**Colour Temp** 

Emission

3000K

60 degree reflector

| Materials | Aluminium | Source | 2 x 3.5W LED |
|-----------|-----------|--------|--------------|
| Output    | 650lm     | CRI    | 90           |
| Dimming   | PHASE     |        |              |