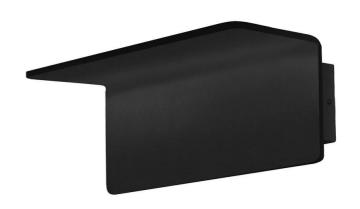

## Mosta Wall Light

by

Mosta surface mounted LED wall light providing indirect illumination. Equipped with 17W sharp boost LED with 1700lm output. Dimmable. The simple curved design makes Mosta ideal for contemporary spaces. Available in black or brushed brass finish.