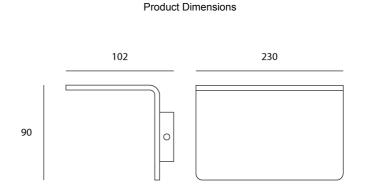

## Mosta Wall Light

by

Mosta surface mounted LED wall light providing indirect illumination. Equipped with 17W sharp boost LED with 1700lm output. Dimmable. The simple curved design makes Mosta ideal for contemporary spaces. Available in black or brushed brass finish.