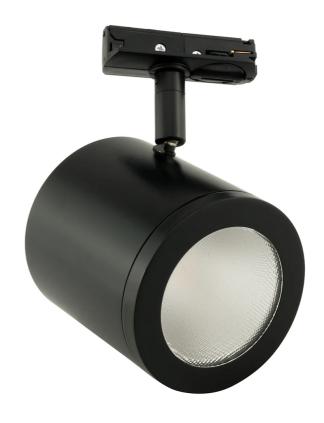

## Moba Track Spotlight

by

A simple cylindrical track fitting with built in LED and horizontal and vertical adjustability. Available in dimmable or non-dimmable versions. Black finish.

| Supplier | Studio Italia      |
|----------|--------------------|
| Country  | China              |
| SKU      | SI TK/MOBA/DIMM/BK |
| Finish   | Black              |
| Version  | Dimmable           |