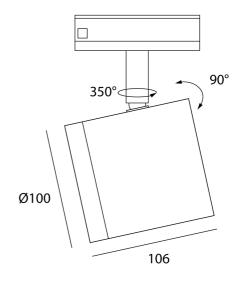

## Moba Track Spotlight

by

A simple cylindrical track fitting with built in LED and horizontal and vertical adjustability. Available in dimmable or non-dimmable versions. Black finish.

| Supplier | Studio Italia      |
|----------|--------------------|
| Country  | China              |
| SKU      | SI TK/MOBA/DIMM/BK |
| Finish   | Black              |
| Version  | Dimmable           |

| Materials | Aluminium | Source   | 9W LED              | Colour Temp | 3000K |
|-----------|-----------|----------|---------------------|-------------|-------|
| Output    | 850lm     | Emission | 35 degree reflector | Dimming     | PHASE |