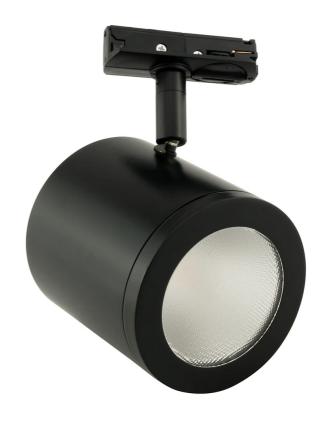

## Moba Track Spotlight

by

A simple cylindrical track fitting with built in LED and horizontal and vertical adjustability. Available in dimmable or non-dimmable versions. Black finish.

| Supplier | Studio Italia |
|----------|---------------|
| Country  | China         |
| SKU      | SI TK/MOBA/BK |
| Finish   | Black         |
| Version  | Non-Dimmable  |