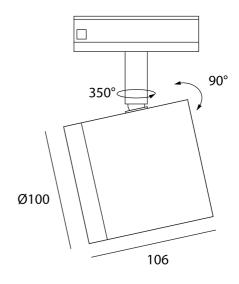

## **Product Dimensions**

**Colour Temp** 

3000K

| Materials | Aluminium | Source  | 9W LED       |
|-----------|-----------|---------|--------------|
| Output    | 600lm     | Dimming | Non-Dimmable |