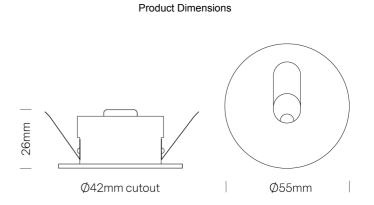

## Corner Step Light

by

Recessed LED step light. Equipped with a 2W CREE LED with 160lm output. Supplied with non-dimmable driver. Aluminium construction and available in powder coated white or matt bronze finish.