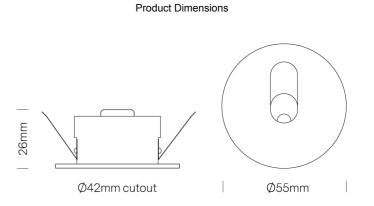

## Corner Step Light

by Studio Italia

Recessed LED step light. Equipped with a 2W CREE LED with 160lm output. Supplied with non-dimmable driver. Aluminium construction and available in powder coated white or matt bronze finish.