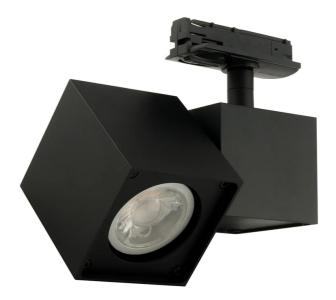

## Squad Single Track Spot

by

Squad Single is an adjustable track spot. Symmetrical design for universal applications. Made from extruded aluminium and equipped with 1 x GU10 35W (Max) LED or halogen globes for direct illumination. Compatible with single circuit track.

Materials

Aluminium

Source

1 x GU10 35W (Max)

Dimming

Dependent on globe