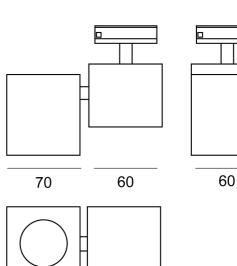

| Supplier | Studio Italia    |
|----------|------------------|
| Country  | China            |
| SKU      | SI TK/SQUAD/1/BK |
| Finish   | Black            |
|          |                  |

Product Dimensions