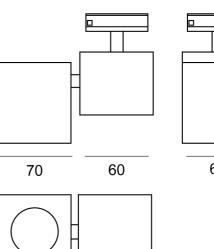

60

Materials

Aluminium

Source

1 x GU10 35W (Max)

Dimming

Dependent on globe