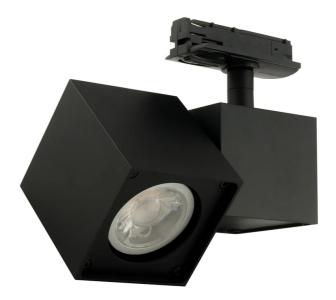

## Squad Single Track Spot

by

Squad Single is an adjustable track spot. Symmetrical design for universal applications. Made from extruded aluminium and equipped with 1 x GU10 35W (Max) LED or halogen globes for direct illumination. Compatible with single circuit track.

| Supplier | Studio Italia    |
|----------|------------------|
| Country  | China            |
| SKU      | SI TK/SQUAD/1/WH |
| Finish   | White            |
|          |                  |

**Product Dimensions** 