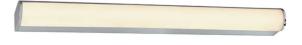

## Marylin Bathroom Wall Light

by

Marylin wall light features a simple and essential design for conventional applications. IP44 rating for bathroom applications. Available in 60cm or 90cm size. French designed. 03 9690 4155