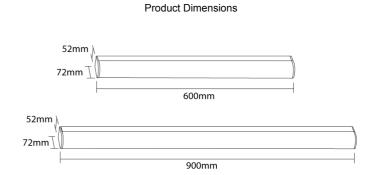

## Marylin Bathroom Wall Light

by

Marylin wall light features a simple and essential design for conventional applications. IP44 rating for bathroom applications. Available in 60cm or 90cm size. French designed.

| Supplier | Studio Italia       |
|----------|---------------------|
| Country  | China               |
| SKU      | SI A/MARYLIN/90/18W |
| Size     | 90cm                |
|          |                     |