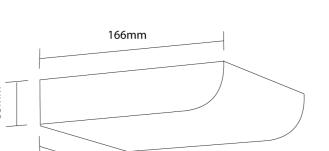

| Supplier | Studio Italia    |
|----------|------------------|
| Country  | China            |
| SKU      | SI A/MICHIGAN/WH |
| Finish   | White            |

179mm

**Product Dimensions** 

| Materials | Aluminium |
|-----------|-----------|
| Output    | 1600lm    |
| Dimming   | TRIAC     |
|           |           |