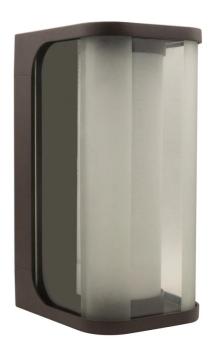

## Hector Outdoor Wall Light - Rust

by

Exterior grade wall light defined by triplex opal glass and clear glass diffuser for soft illumination. Suitable for front entrances and alfresco areas. Takes 1 x E27 23W (Max) globe. Available in rust finish.