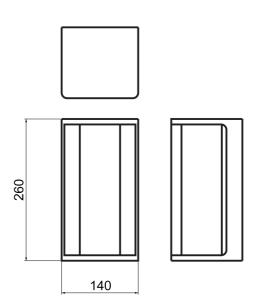

| Supplier | Studio Italia   |
|----------|-----------------|
| Country  | China           |
| SKU      | SI A/HECTOR/ANT |
| Finish   | Anthracite      |

**Product Dimensions** 

| Materials | Aluminium          | Source | 1 x E27 23W (Max) | IP Rating | IP44 |  |
|-----------|--------------------|--------|-------------------|-----------|------|--|
| Dimming   | Dependent on globe |        |                   |           |      |  |