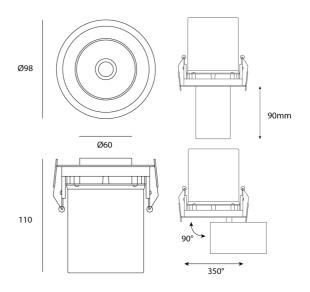

## **Product Dimensions**

| Materials | Aluminium | Source  |
|-----------|-----------|---------|
| Output    | 900lm     | CRI     |
| IP Rating | IP32      | Dimming |
|           |           |         |

| Source  | 12W LED |
|---------|---------|
| CRI     | 90      |
| Dimming | PHASE   |
|         |         |

| Colour Temp | 3000K                                                                        |
|-------------|------------------------------------------------------------------------------|
| Emission    | 38 degree beam                                                               |
| Notes       | 350 degree rotation with 90 degree adjustable angle, extendable, 92mm cutout |