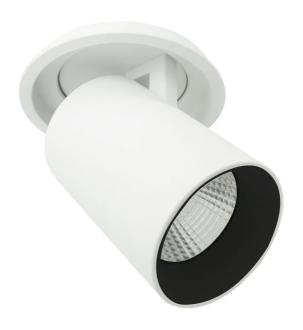

## Piega Adjustable Barrel Spot

by

Piega adjustable barrel spot light in white finish. Extendable fixture with 350 degree rotation and a 90 degree adjustable angle. CREE COB 12w LED, 3000k, 900lm, CRI 90, dimmable with 38 degree beam spread. The adjustability of the Piega fixture makes it ideal for a wide range of residential and commercial applications.