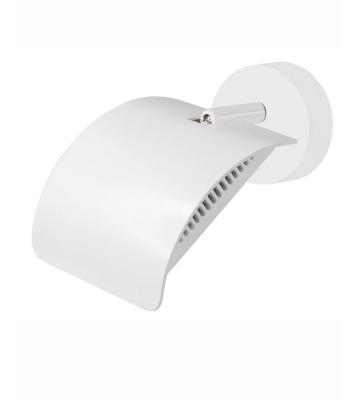

## **D-LIGHT Outdoor Wall Light**

by

Sleek and efficient, the IP55 D-LIGHT is ideal for a variety of outdoor lighting applications. Featuring an adjustable head and 330 degrees of rotation, the D-LIGHT can be easily adjusted to provide optimum illumination. Compatible with Trailing/Leading edge dimmers.