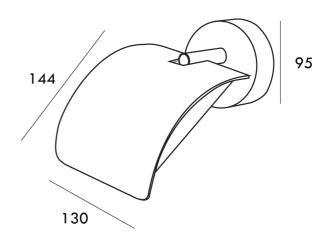

## Studio Italia

Trade Warehouse

12 Thomas St, Yarraville VIC 3013 info@studioitalia.com.au 03 9690 4155

SI A/D-LIGHT/ANT

## **D-LIGHT Outdoor Wall Light**

by

Sleek and efficient, the IP55 D-LIGHT is ideal for a variety of outdoor lighting applications. Featuring an adjustable head and 330 degrees of rotation, the D-LIGHT can be easily adjusted to provide optimum illumination. Compatible with Trailing/Leading edge dimmers.



| Supplier | Studio Italia    |
|----------|------------------|
| Country  | China            |
| SKU      | SI A/D-LIGHT/ANT |
| Finish   | Anthracite       |





| Materials | Aluminium / Iron |
|-----------|------------------|
| Output    | 1100lm           |
| Dimming   | PHASE            |
|           |                  |

| Source | 15W LED                                                          |
|--------|------------------------------------------------------------------|
| CRI    | 80                                                               |
| Notes  | Adjustable head and 300 degree of rotation, wall washer included |

| Colour Temp | 3000K |
|-------------|-------|
| IP Rating   | IP55  |