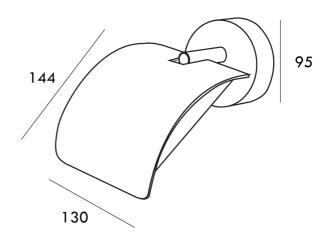

## Studio Italia

Trade Warehouse

12 Thomas St, Yarraville VIC 3013 info@studioitalia.com.au 03 9690 4155

SI A/D-LIGHT/WH

## **D-LIGHT Outdoor Wall Light**

by

Sleek and efficient, the IP55 D-LIGHT is ideal for a variety of outdoor lighting applications. Featuring an adjustable head and 330 degrees of rotation, the D-LIGHT can be easily adjusted to provide optimum illumination. Compatible with Trailing/Leading edge dimmers.



| Supplier | Studio Italia   |
|----------|-----------------|
| Country  | China           |
| SKU      | SI A/D-LIGHT/WH |
| Finish   | White           |





| Materials | Aluminium / Iron |
|-----------|------------------|
| Output    | 1100lm           |
| Dimming   | PHASE            |

| Source | 15W LED                                                          |
|--------|------------------------------------------------------------------|
| CRI    | 80                                                               |
| Notes  | Adjustable head and 300 degree of rotation, wall washer included |

| Colour Temp | 3000K |
|-------------|-------|
| IP Rating   | IP55  |