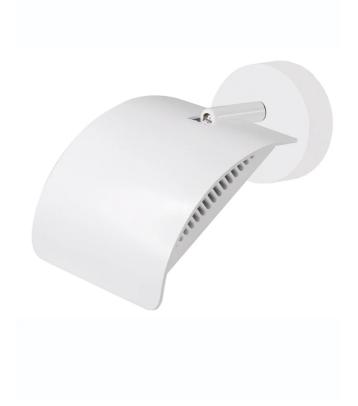

## **D-LIGHT Outdoor Wall Light**

by

Sleek and efficient, the IP55 D-LIGHT is ideal for a variety of outdoor lighting applications. Featuring an adjustable head and 330 degrees of rotation, the D-LIGHT can be easily adjusted to provide optimum illumination. Compatible with Trailing/Leading edge dimmers.